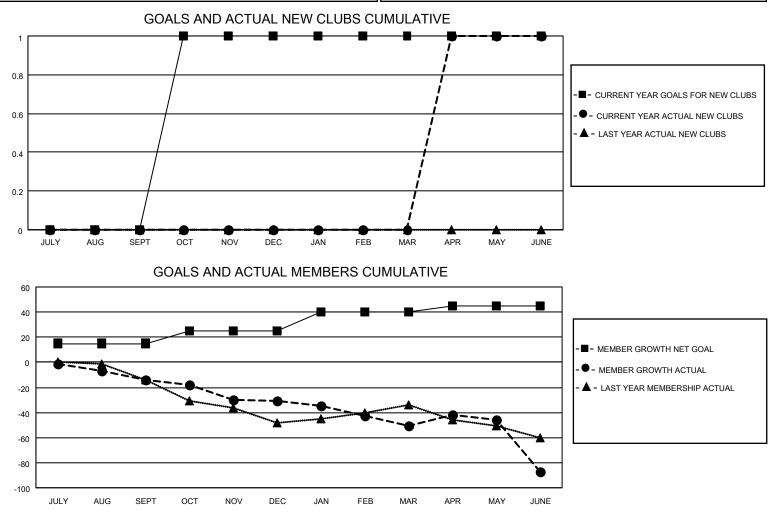

## LOCATION WASHINGTON

District 19 D

Results as of: 6/30/2021

| Clubs                 |               |           |               | Members               |                        |                         |                                                    |  |  |
|-----------------------|---------------|-----------|---------------|-----------------------|------------------------|-------------------------|----------------------------------------------------|--|--|
| RESULTS FOR 2020-2021 |               |           |               | RESULTS FOR 2020-2021 |                        |                         |                                                    |  |  |
| QUARTER               | NEW CLUB GOAL | NEW CLUBS | DROPPED CLUBS | QUARTER               | BER GROWTH NET<br>GOAL | MEMBER GROWTH<br>ACTUAL | DROPPED<br>MEMBERS ACTUAL<br>(including transfers) |  |  |
| JULY/AUG/SEPT         | 0             | 0         | 0             | JULY/AUG/SEPT         | 15                     | 21                      | 30                                                 |  |  |
| OCT/NOV/DEC           | 1             | 0         | 0             | OCT/NOV/DEC           | 10                     | 18                      | 31                                                 |  |  |
| JAN/FEB/MAR           | 0             | 0         | 0             | JAN/FEB/MAR           | 15                     | 15                      | 33                                                 |  |  |
| APR/MAY/JUNE          | 0             | 1         | 0             | APR/MAY/JUNE          | 5                      | 38                      | 65                                                 |  |  |